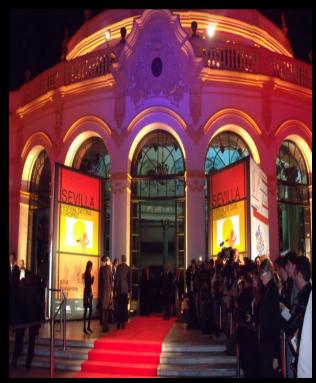

# The "Casino de exposiciones de Sevilla "The venue

The venue.

The Casino is an emblematic building designed by architects Vicente Traver y Thomas with baroque style. It was the pavilion that represented the city during the Ibero-American exhibition of 1929.