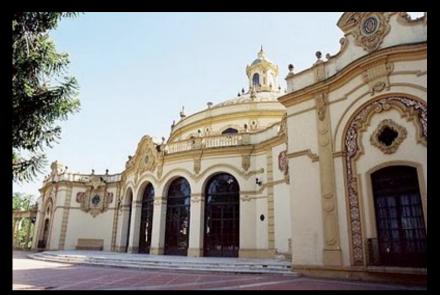

# The "Casino de exposiciones de Sevilla "The venue

The venue.

The Casino is an emblematic building designed by architects Vicente Traver y Thomas with baroque style. It was the pavilion that represented the city during the Ibero-American exhibition of 1929.