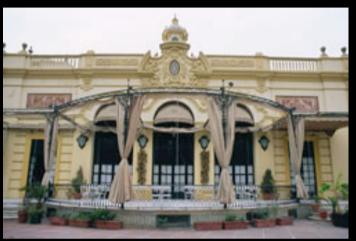

# The "Casino de exposiciones de Sevilla "The venue

The venue.

The Casino is an emblematic building designed by architects Vicente Traver y Thomas with baroque style. It was the pavilion that represented the city during the Ibero-American exhibition of 1929.