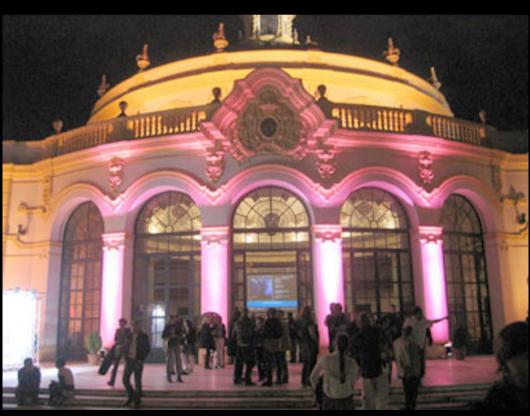

# The "Casino de exposiciones de Sevilla "The venue

The venue.

The Casino is an emblematic building designed by architects Vicente Traver y Thomas with baroque style. It was the pavilion that represented the city during the Ibero-American exhibition of 1929.