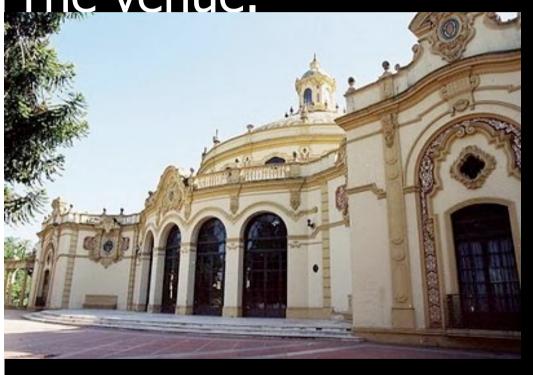

# The "Casino de exposiciones de Sevilla "The venue

The venue.

The Casino is an emblematic building designed by architects Vicente Traver y Thomas with baroque style. It was the pavilion that represented the city during the Ibero-American exhibition of 1929.